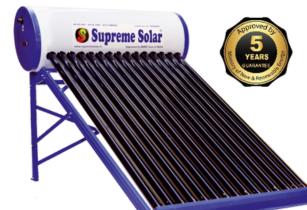

# Supreme ETC Solar Water Heater

💕 Supreme Solar

#### **Technical Specifications**

Types of collector: ETC Specifications : 58-1800mm Frame Angle: Inner 27 Degrees Tank materials: High Grade Ma Insulation : Tank High Quality Pl Volume: Outer tank: 100Ltr-500Ltr Number of Persons to use:

ETC 58-1800mm 27 Degrees High Grade Materials High Quality PUF Materials. 100Ltr-500Ltr Powder Coated / Stainless Steel.

3 - 18 Persons