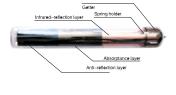

#### **Technical Specifications**

Types of collector: ETC Specifications : 58-1800mm Frame Angle: Inner 27 Degrees Tank materials: High Grade Ma Insulation : Tank High Quality Pl Volume: Outer tank: 100Ltr-500Ltr Number of Persons to use:

ETC 58-1800mm 27 Degrees High Grade Materials High Quality PUF Materials. 100Ltr-500Ltr Powder Coated / Stainless Steel.

3 - 18 Persons